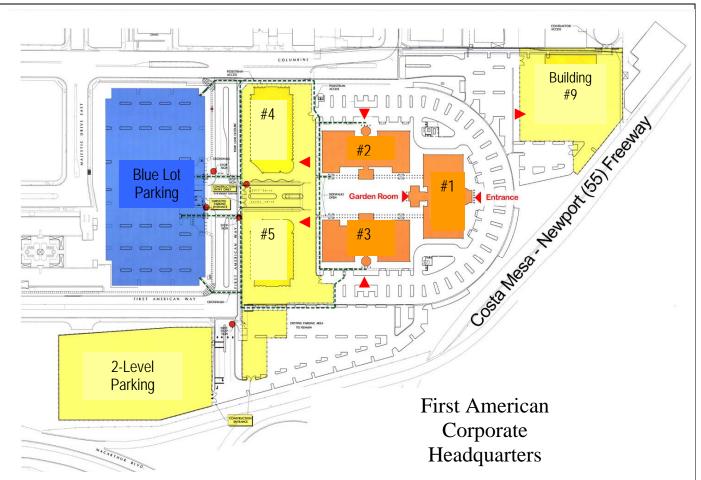

## **Directions:**

From South Orange County...

Take 5 North to 405 North to the 55 North – to the first exit -

**MacArthur/Main**. Turn LEFT – go under the freeway to "**Imperial Prom**: turn RIGHT– go to "**FIRST AMERICAN WAY**" turn RIGHT– go to the stop sign turn RIGHT into the First American Parking Lot. Now, circle around to your LEFT until you see the American & California Flag Poles, which is the main entrance to Building #1.

From North (Orange County or Los Angeles)...

Take **405 South** to **55 North**- to the first exit- **MacArthur/Main**. Turn LEFT – go under the freeway to "**Imperial Prom**: turn RIGHT– go to "**FIRST AMERICAN WAY**" turn RIGHT– go to the stop sign turn RIGHT into the First American Parking Lot. Now, circle around to your LEFT until you see the American & California Flag Poles, which is the main entrance to Bldg#1.

If you need further assistance, contact your on-campus First American Contact.